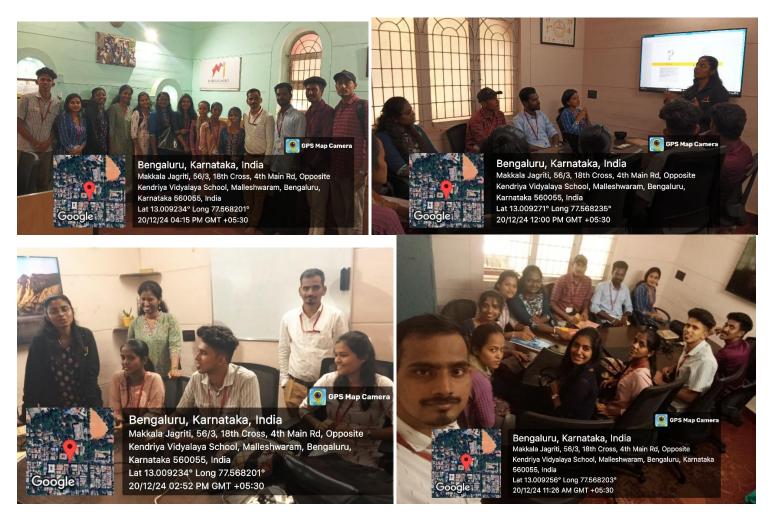

## Department of Social Work Orientation Visit : Makkala Jagruthi

The students of 1st year MSW, along with faculty visited Makkala Jagruthi, on Friday, 20th December 2024 at 10:30 am. This visit was scheduled for the partial fulfillment of an academic program to provide a comprehensive exposure to various NGOs / Industries / GOs / Hospitals, CSR Projects. NGO' is a Non-Profit Organization that works on various projects ON children and ttheir rights and privileges.